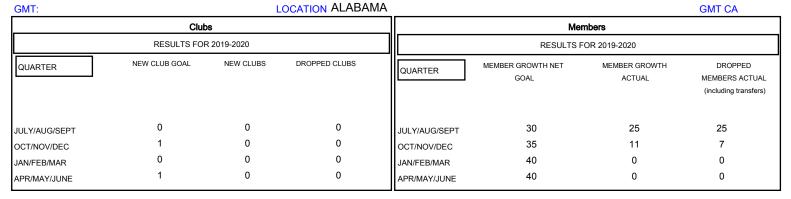

## District 34 A

| DROPPED CLUBS: 0  DROPPED MEMBERS | 15 CLUBS O<br>NEW MEMBI | F 46 ADDED 1 OR MORE<br>ERS               | GENDER DISTRIBU<br>MALE<br>FEMALE  | UTION<br>776 (69.85%)<br>335 (30.15%) |     |
|-----------------------------------|-------------------------|-------------------------------------------|------------------------------------|---------------------------------------|-----|
| DECEASED                          |                         | CLICK HERE FOR CUMULATIVE MEMBERSHIP DATA | TOTAL FAMILY UNIT MEMBERS          |                                       | 220 |
| CLUB CANCELLED OTHER 20           | MEMBERSH                |                                           | FAMILY MEMBERS PAYING HALF 11 DUES |                                       | 113 |
| TOTAL 3.                          |                         |                                           |                                    |                                       |     |