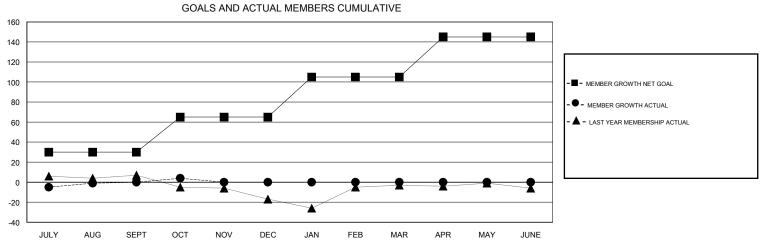

## District 34 A

| DROPPED CLUBS: 0  DROPPED MEMBERS | 15 CLUBS O<br>NEW MEMBI | F 46 ADDED 1 OR MORE<br>ERS               | GENDER DISTRIBU<br>MALE<br>FEMALE  | UTION<br>776 (69.85%)<br>335 (30.15%) |     |
|-----------------------------------|-------------------------|-------------------------------------------|------------------------------------|---------------------------------------|-----|
| DECEASED                          |                         | CLICK HERE FOR CUMULATIVE MEMBERSHIP DATA | TOTAL FAMILY UNIT MEMBERS          |                                       | 220 |
| CLUB CANCELLED OTHER 20           | MEMBERSH                |                                           | FAMILY MEMBERS PAYING HALF 11 DUES |                                       | 113 |
| TOTAL 3.                          |                         |                                           |                                    |                                       |     |